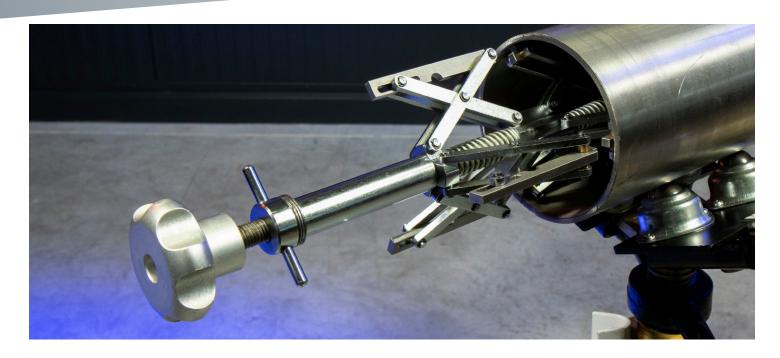

## Internal clamping system (ISC)

## for pipes and flanges

Clamping range: ID 56 - 520 mm (2.25 - 20.4")

The manual internal clamping system (ISC) is suitable for clamping pipe to flange. It covers a range from 56 mm(2.25") to 520 mm(20.4").

The contact points of the systems are made of stainless steel, which means that both mild steel and stainless steel pipes can be centred.

| Part No. | Description                           | Range ID<br>Inch | Range ID<br>mm | Weight<br>kg |
|----------|---------------------------------------|------------------|----------------|--------------|
| RG350015 | Internal clamping system ISC56140     | 2.2 - 5.5        | 56 - 140       | 1,35         |
| RG350016 | Internal clamping<br>system ISC85220  | 3.3 - 8.6        | 85 - 220       | 4,0          |
| RG350017 | Internal clamping<br>system ISC120350 | 4.7 -13.8        | 120 - 350      | 12,0         |
| RG350018 | Internal clamping<br>system ISC180520 | 7 - 20.4         | 180 - 520      | 27,0         |