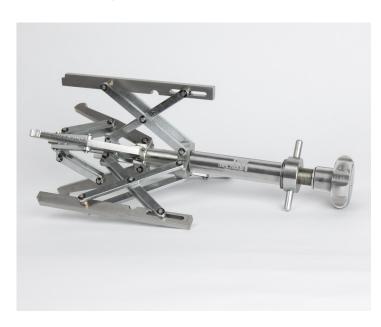

## Internal clamping system (ISC)

## for pipes and flanges

Clamping range: ID 56 - 520 mm (2.25 - 20.4")

The manual internal clamping system (ISC) is suitable for clamping pipe to flange. It covers a range from 56 mm(2.25") to 520 mm(20.4").

The contact points of the systems are made of stainless steel, which means that both mild steel and stainless steel pipes can be centred.

| Part No. | Description                           | Range ID<br>Inch | Range ID<br>mm | Weight<br>kg |
|----------|---------------------------------------|------------------|----------------|--------------|
| RG350015 | Internal clamping system ISC56140     | 2.2 - 5.5        | 56 - 140       | 1,35         |
| RG350016 | Internal clamping<br>system ISC85220  | 3.3 - 8.6        | 85 - 220       | 4,0          |
| RG350017 | Internal clamping<br>system ISC120350 | 4.7 -13.8        | 120 - 350      | 12,0         |
| RG350018 | Internal clamping<br>system ISC180520 | 7 - 20.4         | 180 - 520      | 27,0         |