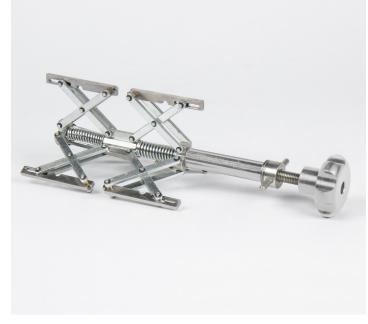

## Internal clamping system (ISEC)

## for flanges and elbows

Clamping range: ID 56 - 520 mm (2.25 - 20.4")

The manual internal clamping system (ISEC) is suitable for clamping pipe or flange to elbow. It covers a range from 56 mm (2.2") to 520 mm(20.4").

The contact points of the systems are made of stainless steel, which means that both mild steel and stainless steel pipes can be processed.

| Part No. | Description                            | Range ID<br>Inch | Range ID<br>mm | Weight<br>kg |
|----------|----------------------------------------|------------------|----------------|--------------|
| RG350019 | Internal clamping<br>system ISEC56115  | 2.2 - 4.5        | 56 - 115       | 1,0          |
| RG350020 | Internal clamping<br>system ISEC85195  | 3.3 - 7.6        | 85 - 195       | 3,0          |
| RG350021 | Internal clamping<br>system ISEC120315 | 4.7 -12.4        | 120 - 315      | 10,0         |
| RG350022 | Internal clamping                      | 7 - 20.4         | 180 - 520      | 24,0         |