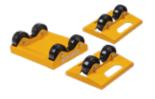

## Suitable roller supports

The perfect addition to the PipeCut Hydra the pipe support set.

The supports are specially designed for pipe diameters up to 360 mm and ensure a secure hold of the pipes during the cutting

Set of 3 (2 single, one double), including carrying bag.

Solutions for various pipe preparations Explore our other products...