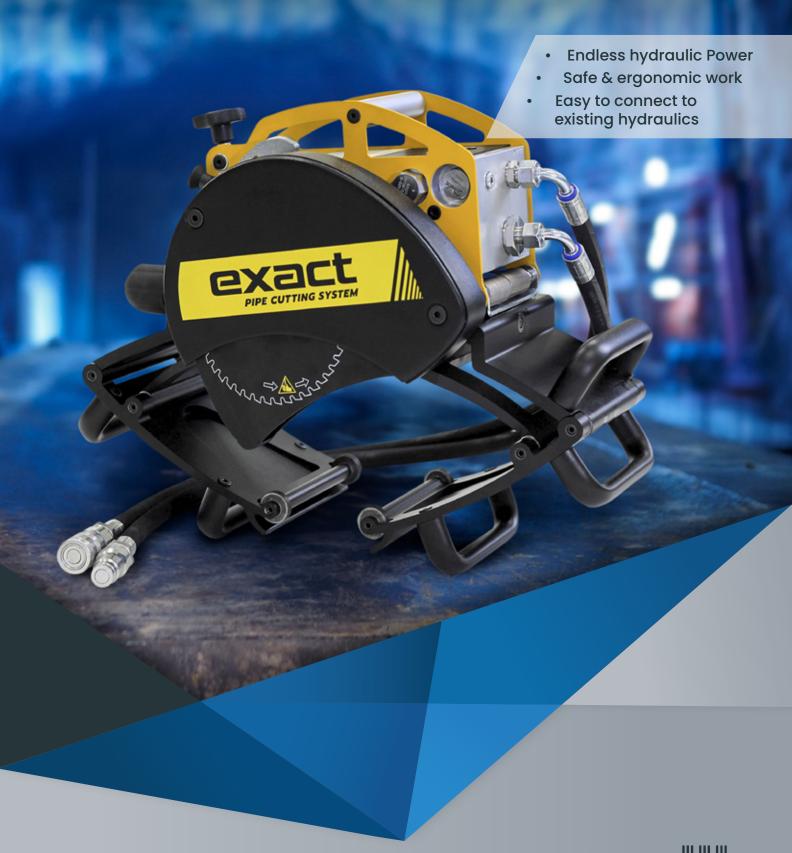

# EXACT HYDRA The new EXACT hydraulic pipe saw

### PipeCut Hydra

Discover a new dimension in pipe cutting with our hydraulically operated pipe saw! It cuts pipes with diameters from 75 mm to 360 mm (3" - 14") and wall thicknesses up to 20 mm in e.g. steel and cast iron or up to 45 mm in plastic. Perfect for construction sites, the saw can be connected to various types of machinery equipped with hydraulic compressors.

## PipeCut Hydra

- Powerfull hydraulic motor
- Large cutting range from 75 to 360 mm OD
- Cutting up to 45 mm wall thickness in plastic and e.g. 20 mm for steel pipes
- · Ideal for mobile use on any construction site