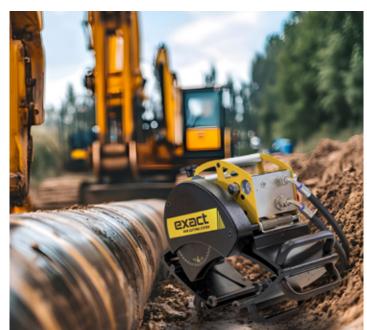

### PipeCut Hydra

Discover a new dimension in pipe cutting with our hydraulically operated pipe saw! It cuts pipes with diameters from 75 mm to 360 mm (3" - 14") and wall thicknesses up to 20 mm in e.g. steel and cast iron or up to 45 mm in plastic. Perfect for construction sites, the saw can be connected to various types of machinery equipped with hydraulic compressors.

## PipeCut Hydra

- Powerfull hydraulic motor
- Large cutting range from 75 to 360 mm OD
- Cutting up to 45 mm wall thickness in plastic and e.g. 20 mm for steel pipes
- · Ideal for mobile use on any construction site