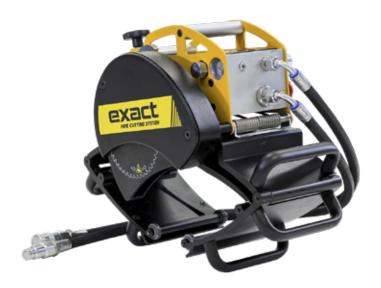

### PipeCut Hydra

Discover a new dimension in pipe cutting with our hydraulically operated pipe saw! It cuts pipes with diameters from 75 mm to 360 mm (3" - 14") and wall thicknesses up to 20 mm in e.g. steel and cast iron or up to 45 mm in plastic. Perfect for construction sites, the saw can be connected to various types of machinery equipped with hydraulic compressors.

## PipeCut Hydra

- Powerfull hydraulic motor
- Large cutting range from 75 to 360 mm OD
- Cutting up to 45 mm wall thickness in plastic and e.g. 20 mm for steel pipes
- · Ideal for mobile use on any construction site