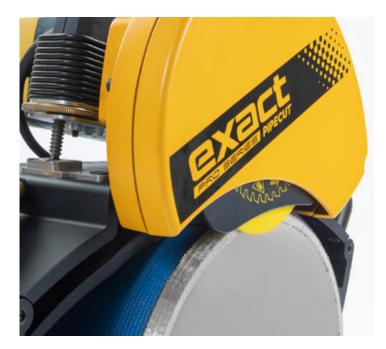

## PipeCut+Bevel 460 Pro Series

Exact PipeCut+Bevel 460 Pro Series is a cutting and beveling machine for water and waste water pipes. Cutting+beveling is carried out simultaneously in a single operation. Suitable for cast iron and plastic pipes. Equipped with the best diamond disc on the market, which can not only cut but also bevel.

### Properties

- Cutting and/or beveling of several types of pipes in one step
- Integrated laser for perfect cutting
- Optical display for optimum worker guidance
  Also compatible with standard saw blade,