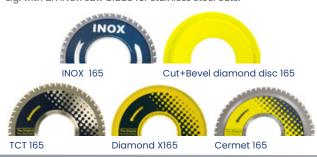

# Matching saw blades

Different materials can be professionally cut with the optionally available saw blades... E.g. with an INOX saw blade for stainless steel cuts.