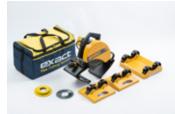

#### Scope of delivery PipeCut+Bevel 460 Pro Series, TCT 165 balde, Cut+Bevel diamond blade with corresponding saw blade cover, carrying bag, 3 x pipe supports, operating instructions, 5 mm & 2 mm hexagon socket.