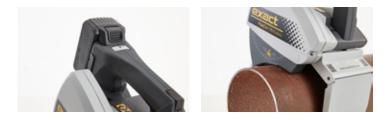

## PipeCut 170 Battery

All-round cordless cutting for different materials!

The battery-powered PipeCut 170 pipe saw can cut pipes made of steel, stainless steel, cast iron, copper, aluminium and plastic. Simply slide the saw blade into the pipe, rotate the saw around the pipe and you have a nice clean end for the next step.

The saw is completely mobile and cordless.

- Wireless, mobile working
- Large cutting area
- Low weight

| Weight         | 5,2 kg / 6,0 kg with battery                                                   |
|----------------|--------------------------------------------------------------------------------|
| Range of use   | 15 - 170 mm                                                                    |
| Max. pipe wall | 5 mm Steel<br>14 mm Plastic                                                    |
| Suitable for   | steel-, stainless steel-, cast iron-,<br>copper-, aluminium- and plastic pipes |