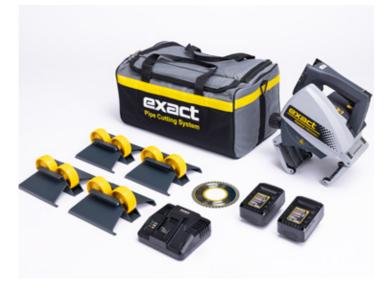

Scope of delivery

PipeCut, Carrying bag, TCT 140 Saw blade, 4 x pipesupports,, 2 x 18V | 5,0 Ah Li-ion Batteries, Battery charger, Instruction Manual, Hexagonal Socket 5 mm & 2 mm