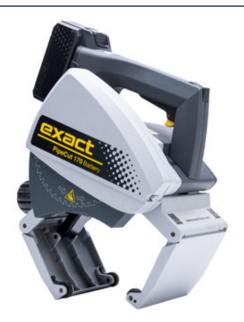

## PipeCut 170 Battery

All-round cordless cutting for different materials!

The battery-powered PipeCut 170 pipe saw can cut pipes made of steel, stainless steel, cast iron, copper, aluminium and plastic. Simply slide the saw blade into the pipe, rotate the saw around the pipe and you have a nice clean end for the next step.

The saw is completely mobile and cordless.

- Wireless, mobile working
- Large cutting area
- Low weight

| Weight         | 5,2 kg / 6,0 kg with battery                                                   |
|----------------|--------------------------------------------------------------------------------|
| Range of use   | 15 - 170 mm                                                                    |
| Max. pipe wall | 5 mm Steel<br>14 mm Plastic                                                    |
| Suitable for   | steel-, stainless steel-, cast iron-,<br>copper-, aluminium- and plastic pipes |

#### Technical details

| Voltage / Power  | 18V   730W   5 Ah |
|------------------|-------------------|
| No-load speed    | 3.450 rpm         |
| Ø Blade diameter | 140 mm            |
| Mounting bore    | 62 mm             |